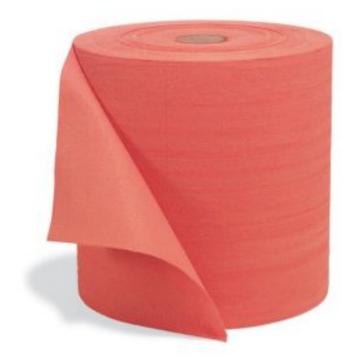

## Wypall® X80 ShopPro® Towels

WIP41055 Jumbo Roll, 32cm x 31cm, 475 wipes

They work just like rental rags - except clean and reliable every time! Good for small tasks throughout the day.

- Unlike rental towels, these wipess are fresh and clean every time no contaminants, snags or rough edges
- Reusable for small jobs and designed for durability - they withstand solvents as well as workshop towels do
- Embossed hexagon design adds extra texture to remove grime
- Add a dispenser cart or rack (sold separately) for convenient dispensing
- Economical jumbo rolls dispense easily and offer a lower cost per wipes for high-volume use
- Low-lint construction won't shed, pill or leave behind unwanted fibres when wiping parts
- Binder-free construction withstands solvents, degreasers and cleaning agents
- Want to try out a new wipes? Your satisfaction is always guaranteed with the PIG Promise... try a case risk-free!

## Specifications

| Style           | Jumbo Roll                    |
|-----------------|-------------------------------|
| Colour          | Red                           |
| Dimensions      | 32cm W x 31cm L               |
| Dispenser       | No Dispenser Box              |
| Strength Rating | PR Rating 80                  |
| Sold as         | 475 wipes per roll            |
| Weight          | 6.4 kg                        |
| # per Pallet    | 45                            |
| Composition     | Polypropylene/cellulose blend |