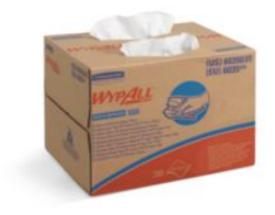

## Wypall X60 Wipes

WIPE6035 Pop-Up Box, 32cm x 43cm, 200 wipes

A lightweight, durable wipe designed to tackle a variety of light-duty wiping tasks.

- Durable enough for nearly any light wiping job, but soft and pliable so it won't scratch delicate surfaces or irritate your hands or face
- Constructed of lightweight, nonwoven HYDROKNIT for superior absorbency and longlasting durability
- Great value for fast clean-ups still tougher than general-purpose and maintenance wipes
- Convenient brag box lets you take just one wipe at a time whilst keeping remaining stock clean and dry
- Easy-to-carry box can be located conveniently at any workstation
- Low-lint construction won't shed, pill or leave behind unwanted fibres when wiping parts
- Binder-free construction withstands solvents, degreasers and cleaning agents
- Perfect for use in industrial manufacturing, removing light oil, adhesives and debris, suitable for cleaning glass and gloss surfaces

## Specifications

| Style           | Pop-Up Box                    |
|-----------------|-------------------------------|
| Colour          | White                         |
| Dimensions      | 32cm W x 43cm L               |
| Dispenser       | Dispenser Box                 |
| Strength Rating | PR Rating 60                  |
| Sold as         | 200 wipes per box             |
| Weight          | 2.2 kg                        |
| # per Pallet    | 120                           |
| Composition     | Polypropylene/cellulose blend |