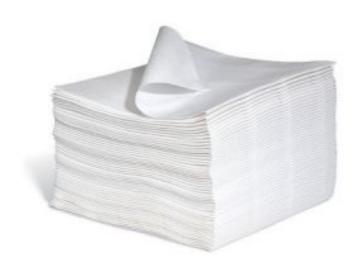

## WorkWipes® Series 80 Wipes

WIP480 1/4-Fold, 30cm x 33cm, 400 wipes

Clothlike thickness for tackling wet jobs, even those on rough, jagged surfaces.

- Durable, clothlike thickness handles wet wiping jobs, even on unfinished parts with rough edges
- Won't degrade in solvents, even during longterm contact
- Embossed woven texture provides extra "tooth" for removing grime when used with solvents and degreasers
- Wipes are 1/4 folded and poly wrapped for easy handling and loading
- Low-lint construction won't shed, pill or leave behind unwanted fibres when wiping parts
- Binder-free construction withstands solvents, degreasers and cleaning agents

## **Specifications**

| Style           | 1/4-Fold                          |
|-----------------|-----------------------------------|
| Colour          | White                             |
| Dimensions      | 30cm W x 33cm L                   |
| Dispenser       | No Dispenser Box                  |
| Strength Rating | PR Rating 80                      |
| Sold as         | 400 wipes (8 packages of 50 each) |
| Weight          | 5.4 kg                            |
| # per Pallet    | 63                                |
| Composition     | Polypropylene, Cellulose Blended  |