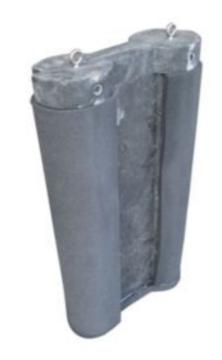

**Floodstop Barrier Unit** 

The Weighted Connection Key for Floodstop Barrier Units secures and seals your flood barrier together.

Weighted Connection Key for 50cm H

- Interlocking Weighted Key creates a seal and applied ballast between Modular and Multi-Hub Units
- Gasket prevents water ingress
- Twin eyelets allow for the use of a Connection Key Handle (sold separately) for easy removal
- Please note, listed weight is approximate, and is typically 13kg-18kg

## **Specifications**

| Use With    | Floodstop Barriers       |
|-------------|--------------------------|
| Colour      | Grey                     |
| Dimensions  | 33cm W x 13cm D x 58cm H |
| Sold as     | 1 each                   |
| Weight      | 15 kg                    |
| Composition | PVC                      |