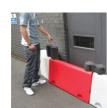

**Floodstop Barrier Unit** 

The Weighted Connection Key for Floodstop Barrier Units secures and seals your flood barrier together.

Weighted Connection Key for 50cm H

- Interlocking Weighted Key creates a seal and applied ballast between Modular and Multi-Hub Units
- Gasket prevents water ingress
- Twin eyelets allow for the use of a Connection Key Handle (sold separately) for easy removal
- Please note, listed weight is approximate, and is typically 13kg-18kg