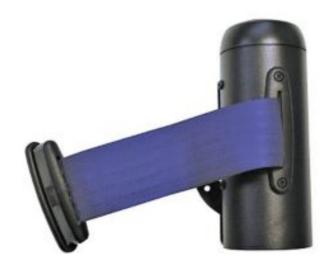

## Wall-Mount Retractable Belt Barrier

PLSL221 6.3cm x 16cm

Control pedestrian traffic in an instant with a Wall-Mounted Retractable Belt Barrier.

- Wall-mounted design reduces floor clutter and knock-over risk
- Retractable tension belt creates an instant barrier that is easy to set up and take down for restricting access or indoor pedestrian control
- Tape retracts slowly into cassette to minimise snap-back danger to workers or visitors
- Durable and compact 16cm H powder-coated steel wall-mounting cassette includes fixing screws; Matt Black colour hides grime
- Tension belt receiving bracket is included; belt simply slots into the receiving bracket for a secure connection (bracket should be fixed to opposite wall)