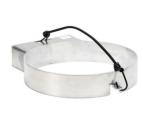

BKT213 For 24 ltr. Spill Kit Buckets

Mount your PIG Spill Kit in Bucket onto your truck to save response time and floor space.

- Designed for use with PIG Spill Kit in Bucket or other PIG Spill Kits in 24-litre containers; friction fit secures kit on your truck bed
- Corrosion-resistant aluminium bracket is lightweight yet very durable
- Attached bungee cord provides extra security on bumpy roads
- Can also be used indoors as a wall-mount to increase visibility and create easier access