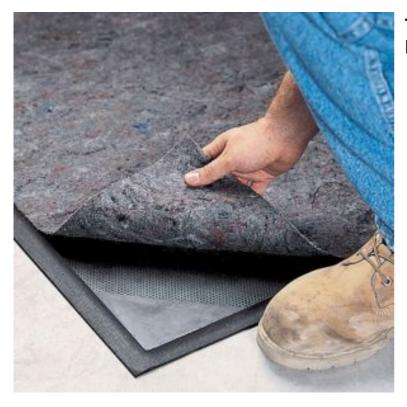

## Tray for PIG® Recycled-Fibre Absorbent Mat

MAT278 For 90cm W x 136cm L Mats

This nitrile rubber tray holds your Recycled-fibre Mat in place to keep it from sliding.

- Designed to hold pre-cut PIG Recycled-fibre Mat Pads (MAT277); simply replace pads when saturated
- Grips floor to minimise slipping hazard
- Recessed midsection holds pads in place
- Solid nitrile rubber construction keeps liquids off the floor