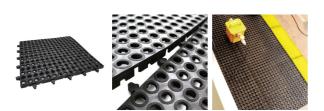

FLME171 For Wet Applications, 48cm x 48cm x 20mm

Non-slip interlocking decking for is ideal for wet working environments.

- Recommended for heavy-duty use in wet industrial environments indoors
- Manufactured from 100% recycled rubber and plastic
- Combination of substantial product height and large holes offers excellent drainage
- Can be installed into almost any configuration to protect nearly any size or shape floor
- Easy installation and connectivity with connector system that conceal joins
- An economical yet heavy-duty matting solution
- Ideal for industrial use, especially in areas prone to liquid spillage
- Edges and Corner Edges (sold separately) add a finished bevelled edge that helps prevent trips and falls
- Slip tested to DIN 51130 R10

## **Specifications**

| Opecinications         |                                    |
|------------------------|------------------------------------|
| Colour                 | Black                              |
| Dimensions             | 48cm W x 48cm L x 20mm H           |
| Recycled Content       | 100% Post-Consumer Recycled Rubber |
| Bevelled Edge          | Yes                                |
| Grit Surface           | No                                 |
| Modular                | Yes                                |
| Safe for Welding Areas | No                                 |
| Sold as                | 1 each                             |
| Weight                 | 1.95 kg                            |
| Composition            | Recycled rubber & plastic          |
| Application            | Wet Applications                   |
| Chemical Contact       | Not for Chemical Contact           |
| Oil/Grease Contact     | For Heavy Oil/Grease Contact       |
| Static Dissipative     | No                                 |
| Water Contact          | Draining                           |