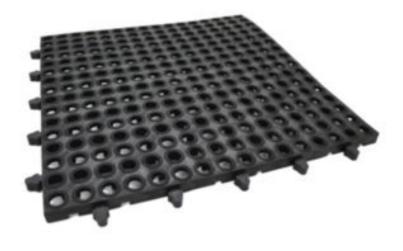

FLME171 For Wet Applications, 48cm x 48cm x 20mm

Non-slip interlocking decking for is ideal for wet working environments.

- Recommended for heavy-duty use in wet industrial environments indoors
- Manufactured from 100% recycled rubber and plastic
- Combination of substantial product height and large holes offers excellent drainage
- Can be installed into almost any configuration to protect nearly any size or shape floor
- Easy installation and connectivity with connector system that conceal joins
- An economical yet heavy-duty matting solution
- Ideal for industrial use, especially in areas prone to liquid spillage
- Edges and Corner Edges (sold separately) add a finished bevelled edge that helps prevent trips and falls
- Slip tested to DIN 51130 R10

## **Specifications**

| Opecinications         |                                    |
|------------------------|------------------------------------|
| Colour                 | Black                              |
| Dimensions             | 48cm W x 48cm L x 20mm H           |
| Recycled Content       | 100% Post-Consumer Recycled Rubber |
| Bevelled Edge          | Yes                                |
| Grit Surface           | No                                 |
| Modular                | Yes                                |
| Safe for Welding Areas | No                                 |
| Sold as                | 1 each                             |
| Weight                 | 1.95 kg                            |
| Composition            | Recycled rubber & plastic          |
| Application            | Wet Applications                   |
| Chemical Contact       | Not for Chemical Contact           |
| Oil/Grease Contact     | For Heavy Oil/Grease Contact       |
| Static Dissipative     | No                                 |
| Water Contact          | Draining                           |