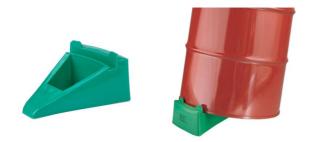

## The Wedge

DRM299 For 115 and 210 ltr. Drums, 1 each

Durable wedge helps you pump every last litre out of your drums.

- Allows pumping drums down to the last few millilitres to reduce hassle and waste
- Easy-to-use wedge props up 115- and 210-litre drums
- Made of durable, non-sparking 100% recycled polyethylene
- Ideal for use with expensive process chemicals
- 30.5cm L x 24.5cm W x 14cm H

## Specifications

| Use With         | 115 and 210 ltr. Drums |
|------------------|------------------------|
| Colour           | Green                  |
| Recycled Content | 100% Recycled Content  |
| Sold as          | 1 each                 |
| Weight           | 1.4 kg                 |
| # per Pallet     | 125                    |
| Composition      | Polyethylene           |