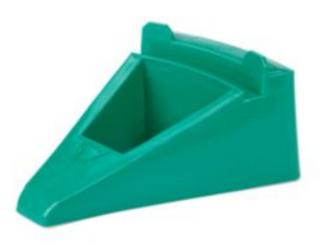

## The Wedge

DRM299 For 115 and 210 ltr. Drums, 1 each

Durable wedge helps you pump every last litre out of your drums.

- Allows pumping drums down to the last few millilitres to reduce hassle and waste
- Easy-to-use wedge props up 115- and 210-litre drums
- Made of durable, non-sparking 100% recycled polyethylene
- Ideal for use with expensive process chemicals
- 30.5cm L x 24.5cm W x 14cm H

## Specifications

| Use With         | 115 and 210 ltr. Drums |
|------------------|------------------------|
| Colour           | Green                  |
| Recycled Content | 100% Recycled Content  |
| Sold as          | 1 each                 |
| Weight           | 1.4 kg                 |
| # per Pallet     | 125                    |
| Composition      | Polyethylene           |