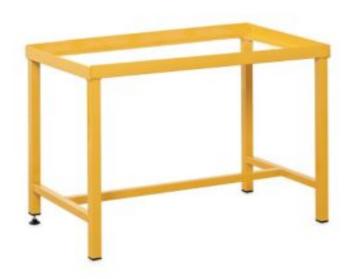

## **Support Stand for Hazardous Substance Cabinet**

CABE119 90cm x 46cm x 50cm

Position your Hazardous Substance Cabinet off the ground for easier access to contents.

- Stand raises Cabinet by 50cm with an adjustable foot for uneven surfaces
- Minimises worker discomfort from bending and stooping to retrieve contents

## **Specifications**

| Dimensions  | 90cm W x 46cm L x 50cm H |
|-------------|--------------------------|
| Steps       | No                       |
| Sold as     | 1 each                   |
| Weight      | 12.3 kg                  |
| Composition | Mild Steel               |
| Wheels      | No                       |