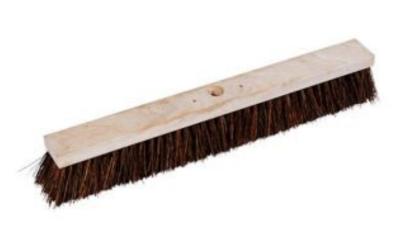

## Stiff Brush Head

TLSE311 Straight Head, 60cm

This tough Brush Head can tackle any surface, indoors or out. Stiff 7cm long bassine bristles are ideal for a variety of everyday cleaning tasks.

- Stiff-fibred Brush Head doubles as both a scrubbing and a sweeping tool for rough and smooth surfaces
- Use for general sweeping and cleaning of debris, rubbish or leaves; can also be used for sweeping loose absorbents
- Features 25mm dia hole for pole

## **Specifications**

| Style       | Straight Head                   |
|-------------|---------------------------------|
| Colour      | Brown                           |
| Dimensions  | 60cm W                          |
| Sold as     | 1 each                          |
| Weight      | 0.75 kg                         |
| Composition | Pine Head with Rassine hristles |

Composition Plne Head with Bassine bristles

Hogs Hill • Watt Place • Hamilton International Technology Park • Blantyre • Glasgow • G72 0AH 0800 919 900 • newpig.co.uk • pigpen@newpig.com