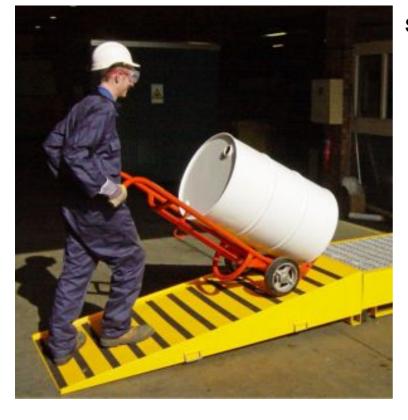

## **Steel Loading Ramp**

PAKL820 For Steel Drum Pallets, 300 kg Load Capacity, 1 each

Adjustable steel Ramp assists with loading and unloading drums from 2- and 4- drum steel pallets.

- Steel construction is strong and durable; withstands load capacity of UDL 300 kg
- Anti-slip tape strips across the surface provide traction
- Hinged side handles fold flat for storage and fold out to make moving or adjusting the ramp quick and easy
- Removable extension section underneath the ramp adjusts the height from 35cm H to 27.5cm H for use with a 4-drum steel pallet