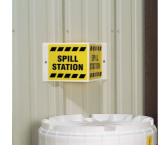

## **Spill Station Sign**

SGN303 38cm x 20cm, Frameless Sign, 1 each

3D wall signs make emergency spill kits easy to find from any angle. Faster to find means faster to respond.

- Protrudes from wall for higher visibility; helps workers find supplies quickly and respond to spills effectively
- Even from a distance, helps indicate the location of spill kits and supplies that may be obscured in their immediate area
- Highly-visible with high-contrast message on both sides
- Keep your facility looking professional whilst providing clear safety information