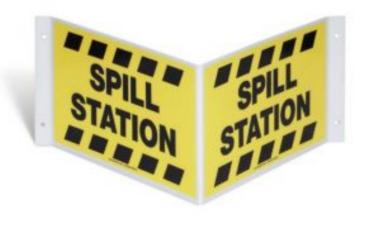

## **Spill Station Sign**

SGN303 38cm x 20cm, Frameless Sign, 1 each

3D wall signs make emergency spill kits easy to find from any angle. Faster to find means faster to respond.

- Protrudes from wall for higher visibility; helps workers find supplies quickly and respond to spills effectively
- Even from a distance, helps indicate the location of spill kits and supplies that may be obscured in their immediate area
- Highly-visible with high-contrast message on both sides
- Keep your facility looking professional whilst providing clear safety information