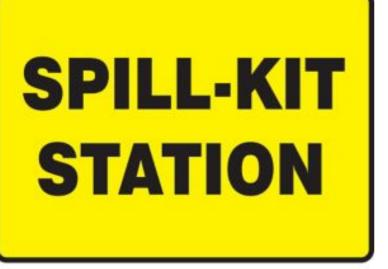

## Spill-Kit Station Sign

SGN566 1 each

Clearly mark the location of spill kits and spill response equipment to help make responding faster and easier.

- Bright colours and easy-to-read legends help ensure safety and facility compliance
- Even from a distance, helps indicate the location of spill kits and supplies that may be obscured in their immediate area
- Available in two sizes and three compositions to suit your use and budget
- Long-lasting, pre-drilled aluminium signs offer superior resistance to abrasion, chemicals, weather, splashes and washdowns
- Indoors or sheltered outdoors, plastic pre-drilled signs are an economical choice for light-duty or temporary use on flat or slightly-curved surfaces
- Indoors or out, Dura-Vinyl material provides exceptional flexibility and performance and features high-gloss film to resist UV rays, water, chemicals and abrasion
- Keep your facility looking professional whilst providing clear safety information

## **Specifications**

| Colour      | Black on yellow                  |
|-------------|----------------------------------|
| Sold as     | 1 each                           |
| Composition | Aluminium or Self-Sticking Vinyl |