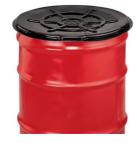

## **Snap-On Drum Lid**

DRM147 For 210 ltr. New Open-Top Steel Drums, Snap-On Lid, 25 each

Economical poly lids protect drum heads and bungs from dirt, moisture and rust.

- Economical lids protect drum heads and bungs from dirt, moisture and rust
- Weather-resistant, durable polyethylene construction is suitable for use indoors or outdoors
- Tough and rigid to provide reliable protection without cracking, splitting or falling off
- Black colour shields contents from light and allows easy marking
- Average thickness is 40 mil (+/-10%)
- Operating temperature high of 175°F and low of -40°F

## **Specifications**

| Use With     | 210 ltr. New Open-Top Steel Drums |
|--------------|-----------------------------------|
| Style        | Snap-On Lid                       |
| Colour       | Black                             |
| Dimensions   | int. dia. 61cm x 2.5cm H          |
| Sold as      | 25 per box                        |
| Weight       | 11.4 kg                           |
| # per Pallet | 20                                |
| Composition  | LDPE                              |
| Padlockable  | Not Padlockable                   |