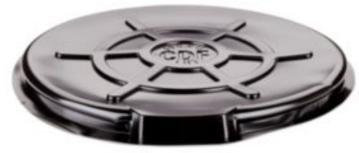

## **Snap-On Drum Lid**

DRM147 For 210 ltr. New Open-Top Steel Drums, Snap-On Lid, 25 each

Economical poly lids protect drum heads and bungs from dirt, moisture and rust.

- Economical lids protect drum heads and bungs from dirt, moisture and rust
- Weather-resistant, durable polyethylene construction is suitable for use indoors or outdoors
- Tough and rigid to provide reliable protection without cracking, splitting or falling off
- Black colour shields contents from light and allows easy marking
- Average thickness is 40 mil (+/-10%)
- Operating temperature high of 175°F and low of -40°F