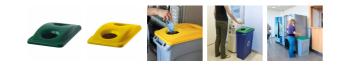

## Slim Jim® Waste Container Bottle Lid

CANE242 29cm x 52cm x 7cm, Snap-on

Promote recycling and improve productivity.

- Encourage waste separation and recycling with interchangeable, colour coded Slim Jim® Waste Container Lids
- Bottle lid is suited for bottle and can recycling

## Specifications

| Style       | Snap-on                 |
|-------------|-------------------------|
| Dimensions  | 29cm W x 52cm D x 7cm H |
| Sold as     | 1 each                  |
| Weight      | 0.5 kg                  |
| Composition | Polypropylene           |