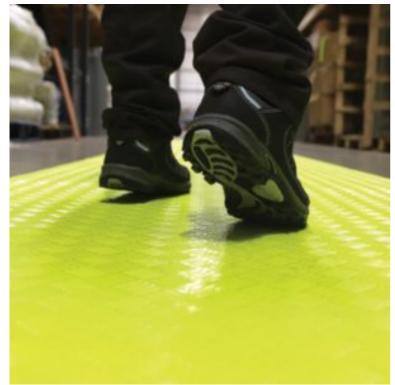

## **SitePath Walkway Mat**

FLME153 For Dry Applications, 100cm x 10m x 2mm

Create high visibility walkways with ease.

- Recommended for heavy-duty use in dry industrial environments, indoors
- A lightweight matting for easy deployment on construction or factory sites
- Flexible material can be laid onto uneven surfaces
- Diamond pattern top surface
- Yellow colour ensures walkways are easily visible
- Easily cleaned with a jet washer or hose
- Supplied in long rolls for easy installation
- Can be laid loose or adhered to the floor
- Low profile reduces trip potential