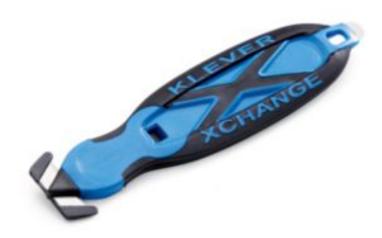

## Safety Knife

GRP012 For Pig® Grippy Mats

Make precision cuts to PIG® Grippy® Mats with this safety-first knife.

- Recessed blade has protective edges to help eliminate worker injuries and property damage
- Makes quick, clean cuts to PIG® Grippy® Mats without the risk of handling scissors or box cutters
- Blades can be easily changed out when worn (two replacement blades included)