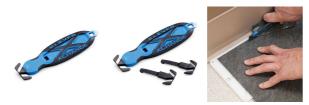

## Safety Knife

GRP012 For Pig® Grippy Mats

Make precision cuts to PIG® Grippy® Mats with this safety-first knife.

- Recessed blade has protective edges to help eliminate worker injuries and property damage
- Makes quick, clean cuts to PIG® Grippy® Mats without the risk of handling scissors or box cutters
- Blades can be easily changed out when worn (two replacement blades included)