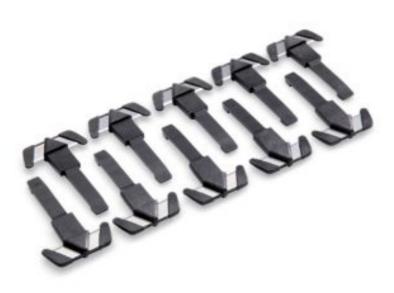

## Safety Knife Replacement Blades

GRP011 For Safety Cutting Knife

Sharp blades make cleaner cuts. Stock up on replacement blades for easy operation of your Safety Knife.

- Works with Safety Knife for PIG Grippy Floor Mat; designed for easy blade removal and replacement
- Recessed blades have protective edges to help eliminate worker injuries and property damage
- Make quick, clean cuts to PIG Grippy Floor Mat without the risk of handling scissors or box cutters

## **Specifications**

| Use With    | Safety Cutting Knife              |
|-------------|-----------------------------------|
| Sold as     | 10 per bag                        |
| Weight      | 0.03 kg                           |
| Composition | Blade - Steel;<br>Guard - Plastic |