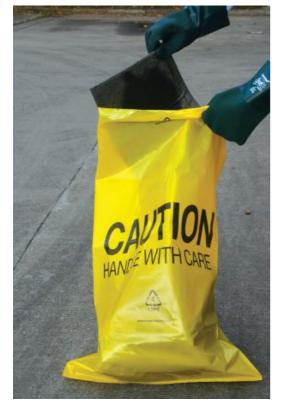

## Regran Polyethylene Disposal Bags & Ties

BAGE203 Holds 38 ltr., 50 each

Handle and temporarily store hazardous or contaminated waste with a clear conscience. These reliable Poly Bags resist chemicals and puncture to avoid messy or dangerous leakage, and they're recycled to minimise their effect on the environment.

- Manufactured out of high-quality, regranulated polyethylene; recycled content means a "Greener" disposal bag
- Chemical and puncture resistant to ensure maximum reliability
- Includes self-locking ties for quick and secure closure
- Bright yellow colour with black caution message alerts workers for greater safety