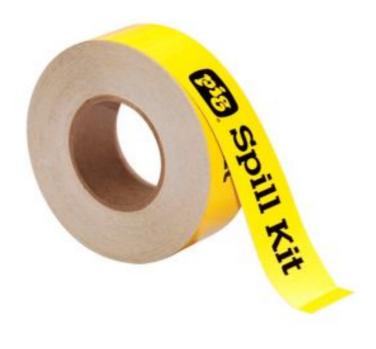

## **Reflective Tape for PIG® Spill Kit**

PLS2000 For PIG® Spill Kits

Find your spill kit faster by marking it with high-vis reflective tape. Also ideal for marking floors or walls to designate where your kit should be stored.

- Durable, highly reflective glass bead tape maximises visibility in any lighting so you can find your kit fast; affix tape to lid, sidewalls or both!
- Apply to floors or walls to create a designated spill kit location to help ensure your kit is located where it should be
- Printed "SPILL KIT" legend repeats along length of tape to help increase awareness and encourage utilisation
- Strong adhesive backing secures tape to most clean, dry surfaces; conforms to irregular surfaces, indoors or out
- Resists oils, chemicals, weather and moisture; stands up to frequent cleaning in industrial settings

## **Specifications**

| Use With    | PIG® Spill Kits            |
|-------------|----------------------------|
| Colour      | Yellow/Black               |
| Dimensions  | 5cm W x 46m L              |
| Sold as     | 1 roll                     |
| Weight      | 0.23 kg                    |
| Composition | Laminated Reflective Vinyl |