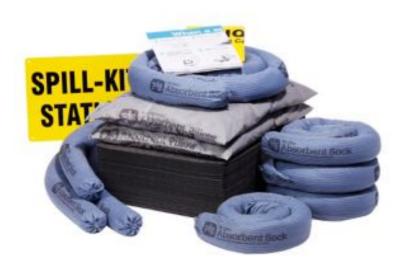

## **Specifications**

| Fluids Absorbed | Oils, Coolants, Solvents & Water                                                                                                                                                                                                                                                                                                     |
|-----------------|--------------------------------------------------------------------------------------------------------------------------------------------------------------------------------------------------------------------------------------------------------------------------------------------------------------------------------------|
| Absorbency      | Up to 87 L                                                                                                                                                                                                                                                                                                                           |
| Sold as         | 1 each                                                                                                                                                                                                                                                                                                                               |
| Weight          | 13.5 kg                                                                                                                                                                                                                                                                                                                              |
| # per Pallet    | 14                                                                                                                                                                                                                                                                                                                                   |
| Composition     | Mats - Polypropylene; Socks - Polypropylene & Magnesium Aluminosilicate; Pillows - Polypropylene Skin & Recycled Cellulose Filler                                                                                                                                                                                                    |
| Includes        | 50 - 38cm W x 51cm L PIG® Absorbent Mat Pad (MAT203) 1 - ext. dia. 8cm x 3m L PIG® Blue Absorbent Sock (PIG202) 7 - ext. dia. 8cm x 122cm L PIG® Blue Absorbent Sock (4048) 2 - 43cm W x 53cm L PIG® Absorbent Pillow (PIL201) 5 - 46cm W x 76cm H Polyethylene Disposal Bags (BAG201-S) 1 - Spill-Kit Station Sign (SGN566-130-ALM) |