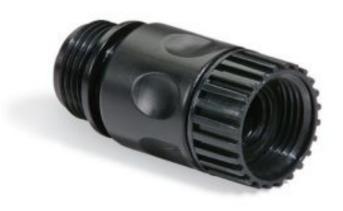

## **Quick Connect Set**

TLS680 For Leak Diverters

Save time when connecting a hose to your PIG® Leak Diverter with this Quick Connect Set.

- Install both pieces to your leak diverter and drainage hose for instant connection/disconnection whenever you need it
- Just click ends together to save valuable time during leak situations; much faster than screwing on a hose
- Durable polyethylene resists a variety of chemicals
- Can also be used with any standard-sized garden hose spigot or to connect two hoses

## Specifications

| Use With       | Leak Diverters          |
|----------------|-------------------------|
| Colour         | Black                   |
| Dimensions     | ext. dia. 3.8cm x 8cm L |
| Hose Connector | .75"                    |
| Sold as        | 1 each                  |
| Weight         | .03 kg                  |
| Composition    | Polyethylene            |