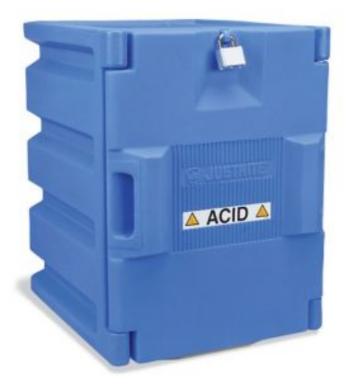

## **Polyethylene Acid Cabinet**

CAB411 Holds 7.6 ltr., Manual-Close, 36cm x 41cm x 49cm

Compact poly cabinets provide excellent resistance to corrosives like sulfuric and hydrochloric acids.

- Polyethylene construction provides chemical resistance against harsh acids and corrosives
- One-piece molded body won't leak or burst
- Interior poly tray catches incidental drips
- Door can be hinged from either side
- Grooved top allows cabinet to double as a workstation
- Blue cabinet is labeled "ACID" for easy identification
- Leveling feet provide stability
- Lockable for added security

## **Specifications**

| Colour            | Blue                               |
|-------------------|------------------------------------|
| Dimensions        | 36cm W x 41cm D x 49cm H           |
| Locking Mechanism | Padlockable (Padlock Not Included) |
| Outdoor Use       | Not for Outdoor Use                |
| Shelves           | No Shelf                           |
| Sold as           | 1 each                             |
| Weight            | 13.6 kg                            |
| # per Pallet      | 24                                 |
| Composition       | polyethylene                       |
| Capacity          | 7.6 ltr.                           |
| Door Style        | Manual-Close                       |
| Туре              | For Corrosives                     |