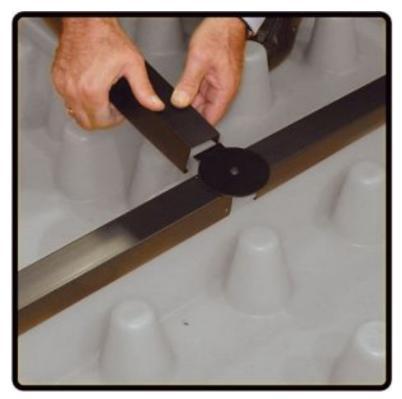

## **Poly Workfloor Long Connector**

PAKE243 For Poly Workfloors

Poly Workfloor Connector clamps two workfloors together.

- Protects the channel between two workfloors to stop liquids escaping through the join
- Holds two workfloors securely side by side