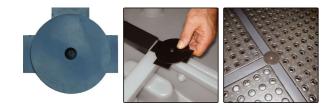

## **Poly Workfloor Cross Connector**

PAKE245 For Poly Workfloors

Poly Workfloor Connector clamps workfloors together.

- Protects the channel between workfloors to stop liquids escaping through the join
- Holds workfloors securely side by side

## CONNECT