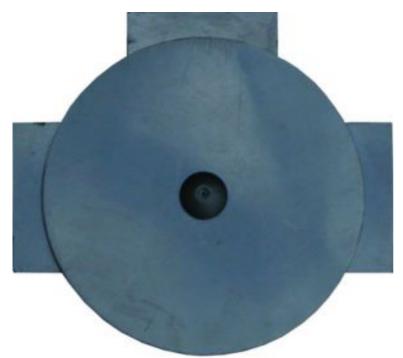

## **Poly Workfloor Cross Connector**

PAKE245 For Poly Workfloors

Poly Workfloor Connector clamps workfloors together.

- Protects the channel between workfloors to stop liquids escaping through the join
- Holds workfloors securely side by side

## Specifications

| Use With    | Poly Workfloors |
|-------------|-----------------|
| Colour      | Black           |
| Dimensions  | ext. dia. 15cm  |
| Sold as     | 1 each          |
| Weight      | 0.06 kg         |
| Composition | Polyethylene    |