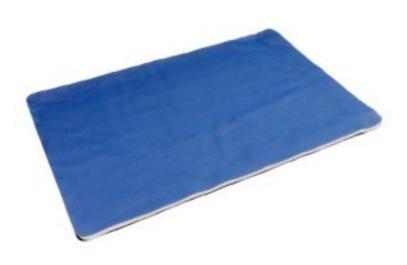

RFLE700 50cm x 68.5cm, 1 each

The Plant Nappy® liner is a useful addition to complement and extend the life of the Plant Nappy®.

## **Specifications**

| Colour          | Blue                                                                                     |
|-----------------|------------------------------------------------------------------------------------------|
| Dimensions      | 50cm W x 68.5cm L                                                                        |
| Fluids Absorbed | Oil-Based Liquids But Not Water                                                          |
| Absorbency      | Up to 2 L                                                                                |
| Perforated      | Not Perforated                                                                           |
| Sold as         | 1 each                                                                                   |
| Weight          | 0.45 kg                                                                                  |
| Composition     | Cover: Vinyl Coated PVC Mesh; Base: Woven Olefin Fabric; Fill: Polypropylene & Polyester |
| Packaging       | Bag                                                                                      |
| Poly-Backing    | Yes                                                                                      |
| UV Resistant    | Yes                                                                                      |