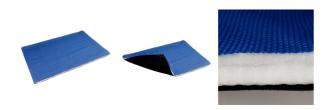

RFLE700 50cm x 68.5cm, 1 each

The Plant Nappy® liner is a useful addition to complement and extend the life of the Plant Nappy®.

## **Specifications**

| Colour          | Blue                                                                                     |
|-----------------|------------------------------------------------------------------------------------------|
| Dimensions      | 50cm W x 68.5cm L                                                                        |
| Fluids Absorbed | Oil-Based Liquids But Not Water                                                          |
| Absorbency      | Up to 2 L                                                                                |
| Perforated      | Not Perforated                                                                           |
| Sold as         | 1 each                                                                                   |
| Weight          | 0.45 kg                                                                                  |
| Composition     | Cover: Vinyl Coated PVC Mesh; Base: Woven Olefin Fabric; Fill: Polypropylene & Polyester |
| Packaging       | Bag                                                                                      |
| Poly-Backing    | Yes                                                                                      |
| UV Resistant    | Yes                                                                                      |