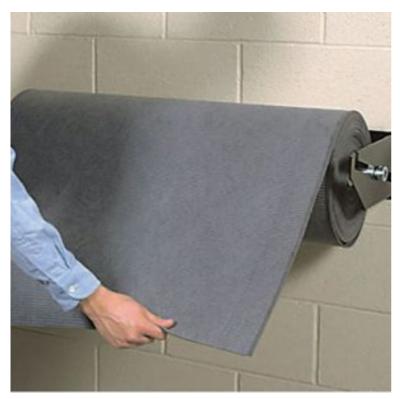

## **PIG® Wall-Mount Mat Roll Holder**

MAT292 For Rolls up to 61cm W x 51cm Dia.

Wall mount your PIG Mat with our durable Roll Dispenser. Features a braking mechanism for more controlled dispensing.

- Drop-in core rod holds Mat Rolls up to 61cm
   wide x 51cm diameter; easy to refill and replace
- "Slot and cork" brake prevents mat from unfurling as it's dispensed
- Durable hot-rolled steel frame and galvanised core rod are built to last in industrial settings