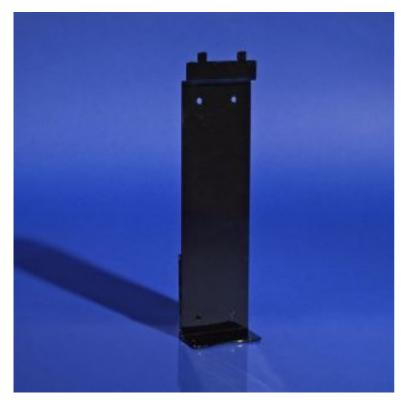

## **PIG® Wall-Mount Bracket**

GEN160 For Wall Mountable Spill Kits

Provide easy access to your spill kit to save response time and floor space.

- Designed to wall-mount your PIG Spill Kit in Bucket for better visibility and accessibility in case of a spill emergency (hardware not included)
- Powder-coated steel bracket is strong and chemical resistant

## **Specifications**

| Use With     | Wall Mountable Spill Kits      |
|--------------|--------------------------------|
| Style        | Wall Mount                     |
| Colour       | Black                          |
| Sold as      | 1 each                         |
| Weight       | .5 kg                          |
| # per Pallet | 50                             |
| Composition  | Powder Coated Hot-Rolled Steel |