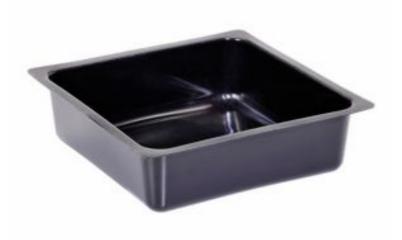

## **PIG® Utility Pans**

PAN404 26cm x 26cm x 7.6cm, 4 L per box Sump Capacity, 12 each

Light-weight, economical Utility Pans serve dozens of purposes throughout your workplace.

- Capture drips, temporarily contain small parts, organize a workbench and much more
- Chemical-resistant polyethylene can be used with a variety of workplace materials
- Nestable design occupies minimal space for shipping and storing
- Cleans easily with soap and water

## **Specifications**

| Colour                     | Black                     |
|----------------------------|---------------------------|
| Dimensions                 | 26cm W x 26cm L x 7.6cm H |
| Sump Capacity              | 4 L per box               |
| Interior Bottom Dimensions | 24cm L x 24cm W           |
| Sold as                    | 12 per box                |
| Weight                     | 2.6 kg                    |
| # per Pallet               | 36                        |
| Composition                | 100% Polyethylene (HDPE)  |