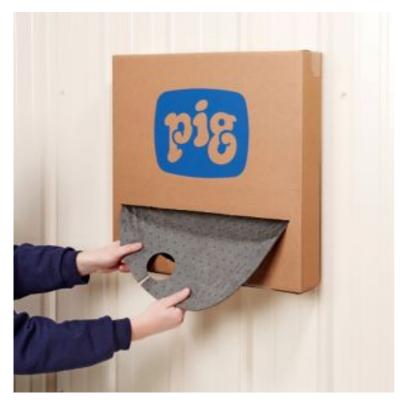

## PIG® Universal 115L Barrel Top Mat

MAT237 Heavyweight, For 115-Litre Steel Drum, 25 pads

Circular-shaped PIG Mat is pre-cut for a perfect fit on drum tops! Keep messy pump drips in check for clean, safe dispensing areas.

- Soak up pump drips without cluttering up your work space with dirty rags!
- Eight layers of 100% polypropylene are thermally bonded to make PIG Mat the strongest mat on the market; won't rip, tear or fray even when saturated
- Exclusive dimple pattern speeds wicking of liquid throughout mat for faster, easier cleanup
- Absorbs and retains oils, coolants, solvents and water
- Dark grey colour hides grime, so mat stays on the job longer
- Fits 115-litre steel drums; pre-cut with one bunghole cutout of 2 7/8" dia. for a perfect fit
- Heavy-weight construction is highly durable and absorbent to handle pump drips and dispensing spills
- Dispenser box makes it easy to take, carry and store your mat whilst protecting it from dirt and moisture

Packaging Dispenser Box

Poly-Backing Not Poly-Backed

**Technical Documents** 

PIG® Universal Mats

Polypropylene Absorbent Mat with Surfactant/Pigment

Hogs Hill • Watt Place • Hamilton International Technology Park • Blantyre • Glasgow • G72 0AH 0800 919 900 • newpig.co.uk • pigpen@newpig.com