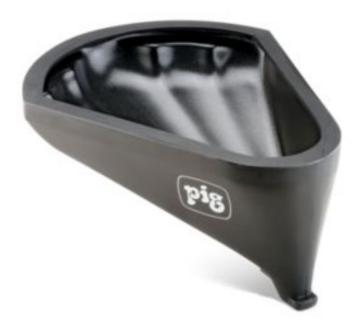

DRM1406 For 76 to 210 ltr. Tight-Head Steel & Poly Drums, 1 each

Pour liquids easily and safely into drums, tanks and jerricans with a 2" opening.

- Non-threaded funnel stays securely in place after installation; removes easily
- Molded-in nozzle easily fits 2" openings; great for drums, tanks and jerricans
- Lightweight LDPE resists chemicals and corrosion
- Clamshell design directs the flow of liquid toward the drum opening, reducing splashing and spilled liquid; smooth surface allows for easy clean up
- Black colour hides grime
- Can be hung on wall for easy storage when not in use

## **Specifications**

| Use With           | 76 to 210 ltr. Tight-Head Steel & Poly Drums |
|--------------------|----------------------------------------------|
| Colour             | Black                                        |
| Dimensions         | 41cm W x 46cm L x 21cm H                     |
| Burpless           | Not Burpless                                 |
| Drainage Space     | 30cm L x 16.5cm W x 13cm H Draining Area     |
| Flame Arrestor     | No Flame Arrestor                            |
| Lid                | No Lid                                       |
| Overfill Preventer | No Overfill Preventer                        |
| Sold as            | 1 each                                       |
| Weight             | 1.6 kg                                       |
| # per Pallet       | 28                                           |
| Composition        | LDPE                                         |
| Padlockable        | Not Padlockable                              |