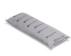

## **PIG® Super Pillows**

PIL205 20cm x 51cm x 3.8cm, Absorbs up to 53 L per box, 14 pillows

Stitch-bonded skin makes these pillows tough enough to go through a wringer. Soak up big leaks and spills, then reclaim the liquids!

## **Specifications**

| Colour           | Grey                                                            |
|------------------|-----------------------------------------------------------------|
| Dimensions       | 20cm W x 51cm L x 3.8cm H                                       |
| Fluids Absorbed  | Oils, Coolants, Solvents & Water                                |
| Recycled Content | 85% Mixture of Pre- and Post-Consumer Recycled Cellulose Filler |
| Absorbency       | Up to 53 L per box                                              |
| Sold as          | 14 pillows per box                                              |
| Weight           | 6.3 kg                                                          |
| # per Pallet     | 24                                                              |
| Composition      | Skin - 100% Polypropylene Filler - Cellulose                    |