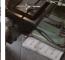

## **PIG® Super Pillows**

PIL205 20cm x 51cm x 3.8cm, Absorbs up to 53 L per box, 14 pillows

Stitch-bonded skin makes these pillows tough enough to go through a wringer. Soak up big leaks and spills, then reclaim the liquids!

- Extra-tough, stitch-bonded polypropylene skin resists bursting for use with a wringer or other demanding applications
- Pillow has large surface area, high capacity and fast-wicking filler to quickly soak up liquids
- Cellulose filler is highly absorbent for long-term use or big spill cleanup
- Compact design is great for catching persistent drips and leaks in small spaces or adding absorbency for spill response
- Absorbs and retains oils, coolants, solvents and water; not recommended for acids, caustics or other corrosive liquids
- Wringable for reclaiming absorbed liquid
- Recycled content is ideal when green products are desired or required
- Can be incinerated after use to reduce waste or for fuels blending

## **Specifications**

| Colour           | Grey                                                            |
|------------------|-----------------------------------------------------------------|
| Dimensions       | 20cm W x 51cm L x 3.8cm H                                       |
| Fluids Absorbed  | Oils, Coolants, Solvents & Water                                |
| Recycled Content | 85% Mixture of Pre- and Post-Consumer Recycled Cellulose Filler |
| Absorbency       | Up to 53 L per box                                              |
| Sold as          | 14 pillows per box                                              |
| Weight           | 6.3 kg                                                          |
| # per Pallet     | 24                                                              |
| Composition      | Skin - 100% Polypropylene Filler - Cellulose                    |