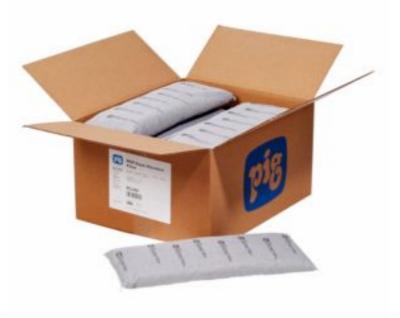

## **PIG® Super Pillows**

PIL205 20cm x 51cm x 3.8cm, Absorbs up to 53 L per box, 14 pillows

Stitch-bonded skin makes these pillows tough enough to go through a wringer. Soak up big leaks and spills, then reclaim the liquids!

## **Specifications**

| Colour           | Grey                                                            |
|------------------|-----------------------------------------------------------------|
| Dimensions       | 20cm W x 51cm L x 3.8cm H                                       |
| Fluids Absorbed  | Oils, Coolants, Solvents & Water                                |
| Recycled Content | 85% Mixture of Pre- and Post-Consumer Recycled Cellulose Filler |
| Absorbency       | Up to 53 L per box                                              |
| Sold as          | 14 pillows per box                                              |
| Weight           | 6.3 kg                                                          |
| # per Pallet     | 24                                                              |
| Composition      | Skin - 100% Polypropylene Filler - Cellulose                    |