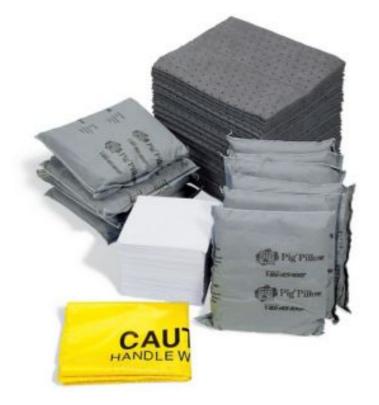

## **PIG®Spill Kit**

KIT216 Absorbs up to 46.8 L, 1 each

Don't be caught with an empty spill kit when you need it most! Keep a refill handy to instantly replace used contents.

- Packed to replace used absorbents from your PIG Spill Kit in Small Wall-Mount Cabinet (KIT215)
- PIG Mat and Pillows absorb; wipess clean surfaces and hands
- Temporary disposal bags with ties help make cleanup faster
- Only PIG Spill Kit Refills feature PIG Absorbents proven for rapid response

## **Specifications**

| Fluids Absorbed | Oils, Coolants, Solvents & Water                                                                                                                                                              |
|-----------------|-----------------------------------------------------------------------------------------------------------------------------------------------------------------------------------------------|
| Absorbency      | Up to 46.8 L                                                                                                                                                                                  |
| Sold as         | 1 each                                                                                                                                                                                        |
| Weight          | 6.8 kg                                                                                                                                                                                        |
| # per Pallet    | 30                                                                                                                                                                                            |
| Composition     | Mat - Polypropylene Pillows - Polypropylene & Cellulosic Fibers Wipes - Double-Recreped Cellulose                                                                                             |
| Includes        | 75 - 25cm x 33cm Mat Heavy-weight Pads (MAT251) 10 - 25cm sq Pillows (PIL204) 56 - 30cm x 33cm PIG® PR40 All-Purpose Wipes (WIP310) 5 - 76cm L x 46cm W Polyethylene Disposal Bags (BAG201-S) |
| Spill Volume    | 25 to 50 ltr.                                                                                                                                                                                 |