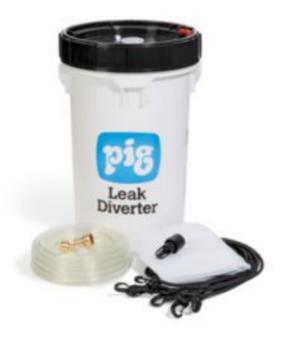

## **PIG® Roof Leak Diverter Bucket Kit**

TLS951 213cm x 213cm

Our portable Leak Diverter Bucket Kits are perfect for grab-and-go response to overhead leaks.

- Contains supplies for rapid response to roof leaks, all in a 24.6-litre bucket
- Pail lid has a removable plug to allow the drainage hose to be inserted without having to remove the lid
- Pail can be used as a collection container for diverted liquid; printed "Caution" message doubles as a warning sign
- Nonpermeable tarp is vinyl coated for strength and durability; resists punctures, UV and mildew for long life
- Hangs easily in problem spots to catch nuisance leaks and channel them to a floor drain or collection container
- Flow rate of 12.6 litres per minute when used with a 1/2" ID hose
- Translucent material lets light through and allows easy monitoring of leak
- Adjustable straps allow fast setup and response

| Dimensions                                                                   | 213cm W x 213cm L                                                                                                                                   |  |
|------------------------------------------------------------------------------|-----------------------------------------------------------------------------------------------------------------------------------------------------|--|
| Hose Connector                                                               | .75"                                                                                                                                                |  |
| Sold as                                                                      | 1 each                                                                                                                                              |  |
| Weight                                                                       | 6.34 kg                                                                                                                                             |  |
| # per Pallet                                                                 | 35                                                                                                                                                  |  |
| Composition Diverter - 13oz PVC/Polyester; Hose - PVC; S<br>Bucket - Plastic |                                                                                                                                                     |  |
| Flow Rate                                                                    | 12.6 ltr. per Minute                                                                                                                                |  |
| Includes                                                                     | 1 - 213cm x 213cm Leak Diverter (TLS463-TR)<br>1 - 7.6m L Hose (TLS679)<br>4 - Adjustable Hanging Straps (TLS559)<br>1 - 24.6-Itrs Bucket (TLSE155) |  |