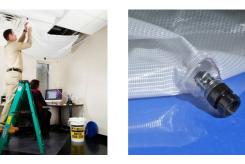

## **PIG® Roof Leak Diverter Bucket Kit**

TLS951 213cm x 213cm

Our portable Leak Diverter Bucket Kits are perfect for grab-and-go response to overhead leaks.

- Contains supplies for rapid response to roof leaks, all in a 24.6-litre bucket
- Pail lid has a removable plug to allow the drainage hose to be inserted without having to remove the lid
- Pail can be used as a collection container for diverted liquid; printed "Caution" message doubles as a warning sign
- Nonpermeable tarp is vinyl coated for strength and durability; resists punctures, UV and mildew for long life
- Hangs easily in problem spots to catch nuisance leaks and channel them to a floor drain or collection container
- Flow rate of 12.6 litres per minute when used with a 1/2" ID hose
- Translucent material lets light through and allows easy monitoring of leak
- Adjustable straps allow fast setup and response