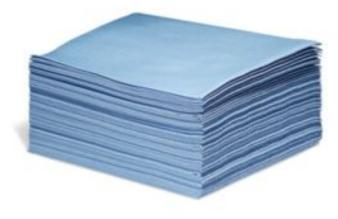

## **PIG® PR70 Heavy-Duty Maintenance** Wipes

WIP304 1/4-Fold, 30cm x 33cm, 1000 wipes

This strong, absorbent, low-lint blend is our top seller for daily heavy-duty jobs. Many size and packaging options.

## **Specifications**

| Style           | 1/4-Fold                            |
|-----------------|-------------------------------------|
| Colour          | Blue                                |
| Dimensions      | 30cm W x 33cm L                     |
| Dispenser       | No Dispenser Box                    |
| Strength Rating | PR Rating 70                        |
| Sold as         | 1000 wipes (20 packages of 50 each) |
| Weight          | 8.16 kg                             |
| # per Pallet    | 30                                  |
| Composition     | Cellulose/polyester blend           |