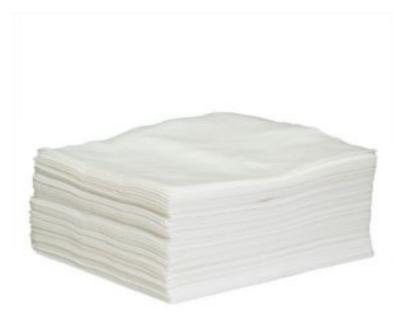

## PIG® PR70 Heavy-Duty Maintenance Wipes

WIP303 1/4-Fold, 30cm x 33cm, 1000 wipes

This strong, absorbent, low-lint blend is our top seller for daily heavy-duty jobs. Many size and packaging options.

- Strong and solvent-resistant for wiping machines and rough parts, but soft enough for cleaning skin or preparing surfaces
- Exceptional abrasion resistance and wet strength that stands up to rough surfaces, jagged edges or metal chips
- Excellent for heavy duty maintenance jobs like machine wipedowns and degreasing parts
- Wipes are 1/4 folded and poly wrapped for easy handling and loading
- Low-lint construction won't shed, pill or leave behind unwanted fibres when wiping parts
- Binder-free construction withstands solvents, degreasers and cleaning agents
- Want to try out a new wipes? Your satisfaction is always guaranteed with the PIG Promise... try a case risk-free!

## Specifications

| Style           | 1/4-Fold                            |
|-----------------|-------------------------------------|
| Colour          | White                               |
| Dimensions      | 30cm W x 33cm L                     |
| Dispenser       | No Dispenser Box                    |
| Strength Rating | PR Rating 70                        |
| Sold as         | 1000 wipes (20 packages of 50 each) |
| Weight          | 8.2 kg                              |
| # per Pallet    | 45                                  |
| Composition     | Cellulose/polyester blend           |