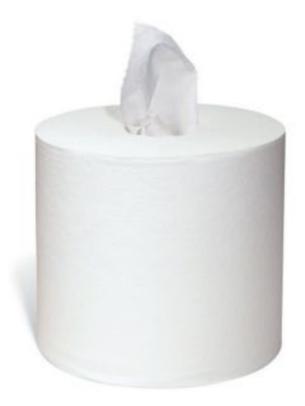

## **PIG® PR40 All-Purpose Wipes**

WIP327 Centre-Pull Roll, 22cm x 34cm, 500 wipes

Our best-selling balance of toughness, absorbency and softness does more jobs in more places - from cleaning parts to cleaning hands.

- Constructed of soft, absorbent cellulose fibres with a high-quality binder to increase strength for wet or dry wiping
- Made thick and absorbent to quickly soak up oils, degreasers and other liquids
- Low-lint material won't leave residue or create a mess
- Excellent for a variety of wiping applications from quick cleanups to degreasing
- centre-pull roll fits wall-mounted unit and dispenses one at a time to help prevent overuse
- Want to try out a new wipes? Your satisfaction is always guaranteed with the PIG Promise... try a case risk-free!

## Specifications

| Style           | Centre-Pull Roll                |  |
|-----------------|---------------------------------|--|
| Colour          | White                           |  |
| Dimensions      | 22cm W x 34cm L                 |  |
| Dispenser       | No Dispenser Box                |  |
| Strength Rating | PR Rating 40                    |  |
| Sold as         | 500 wipes (2 rolls of 250 each) |  |
| Weight          | 3.3 kg                          |  |
| # per Pallet    | 48                              |  |
| Composition     | Cellulose w/ Latex Binder       |  |