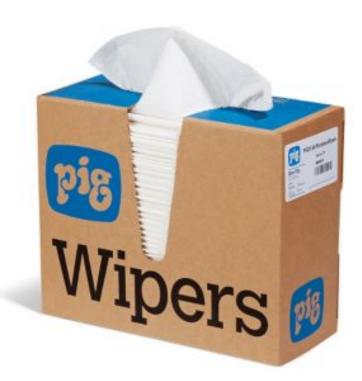

## **PIG® PR40 All-Purpose Wipes**

WIP311 Pop-Up Box, 24cm x 41cm, 900 wipes

Our best-selling balance of toughness, absorbency and softness does more jobs in more places - from cleaning parts to cleaning hands.

- Constructed of soft, absorbent cellulose fibres with a high-quality binder to increase strength for wet or dry wiping
- Made thick and absorbent to quickly soak up oils, degreasers and other liquids
- Low-lint material won't leave residue or create a mess
- Excellent for a variety of wiping applications from quick cleanups to degreasing
- Convenient pop-up box lets you take just one wipes at a time whilst keeping remaining stock clean and dry
- Easy-to-carry box can be located conveniently at any workstation
- Want to try out a new wipes? Your satisfaction is always guaranteed with the PIG Promise... try a case risk-free!

## **Specifications**

| Style           | Pop-Up Box                      |
|-----------------|---------------------------------|
| Colour          | White                           |
| Dimensions      | 24cm W x 41cm L                 |
| Dispenser       | Dispenser Box                   |
| Strength Rating | PR Rating 40                    |
| Sold as         | 900 wipes (12 boxes of 75 each) |
| Weight          | 9.5 kg                          |
| # per Pallet    | 24                              |
| Composition     | Cellulose & Latex Binder (DRC)  |