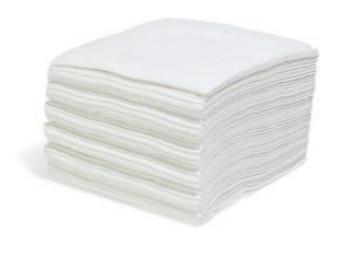

## **PIG® PR40 All-Purpose Wipes**

WIP310 1/4-Fold, 33cm x 30cm, 1008 wipes

Our best-selling balance of toughness, absorbency and softness does more jobs in more places - from cleaning parts to cleaning hands.

- Constructed of soft, absorbent cellulose fibres with a high-quality binder to increase strength for wet or dry wiping
- Made thick and absorbent to quickly soak up oils, degreasers and other liquids
- Low-lint material won't leave residue or create a mess
- Excellent for a variety of wiping applications from quick cleanups to degreasing
- wipess are 1/4 folded and poly wrapped for easy handling and loading
- Want to try out a new wipes? Your satisfaction is always guaranteed with the PIG Promise... try a case risk-free!