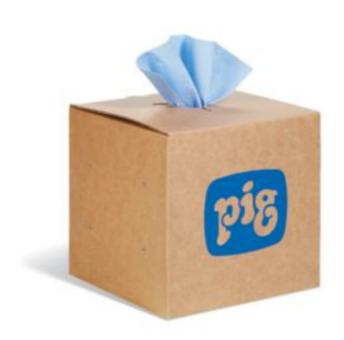

## **PIG® PR40 All-Purpose Wipes**

WIP247 Centre-Pull Roll, 23cm x 34cm, 225 wipes

Our best-selling balance of toughness, absorbency and softness does more jobs in more places - from cleaning parts to cleaning hands.

- Constructed of soft, absorbent cellulose fibres with a high-quality binder to increase strength for wet or dry wiping
- Made thick and absorbent to quickly soak up oils, degreasers and other liquids
- Low-lint material won't leave residue or create a mess
- Excellent for a variety of wiping applications from quick cleanups to degreasing
- Convenient centre-pull dispenser lets you take just one wipes at a time whilst keeping remaining stock clean and dry
- Large-capacity box lasts longer before needing replacement
- Want to try out a new wipes? Your satisfaction is always guaranteed with the PIG Promise... try a case risk-free!

## **Specifications**

| Style           | Centre-Pull Roll               |
|-----------------|--------------------------------|
| Colour          | Blue                           |
| Dimensions      | 23cm W x 34cm L                |
| Dispenser       | Dispenser Box                  |
| Strength Rating | PR Rating 40                   |
| Sold as         | 225 wipes per box              |
| Weight          | 1.6 kg                         |
| # per Pallet    | 64                             |
| Composition     | Cellulose & Latex Binder (DRC) |