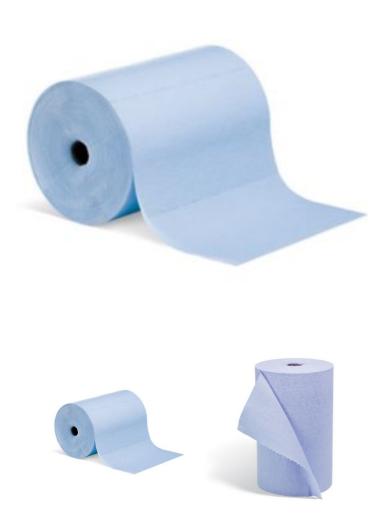

## **PIG® PR40 All-Purpose Wipes**

WIP235 Roll, 30cm x 17cm, 830 wipes

Our best-selling balance of toughness, absorbency and softness does more jobs in more places - from cleaning parts to cleaning hands.

- Constructed of soft, absorbent cellulose fibres with a high-quality binder to increase strength for wet or dry wiping
- Made thick and absorbent to quickly soak up oils, degreasers and other liquids
- Low-lint material won't leave residue or create a mess
- Excellent for a variety of wiping applications from quick cleanups to degreasing
- Economical rolls dispense easily and offer a lower cost per wipes
- Want to try out a new wipes? Your satisfaction is always guaranteed with the PIG Promise... try a case risk-free!

## **Specifications**

| Style           | Roll                            |
|-----------------|---------------------------------|
| Colour          | Blue                            |
| Dimensions      | 30cm W x 17cm L                 |
| Dispenser       | No Dispenser Box                |
| Strength Rating | PR Rating 40                    |
| Sold as         | 830 wipes (2 rolls of 415 each) |
| Weight          | 4.09 kg                         |
| # per Pallet    | 36                              |
| Composition     | Cellulose & Latex Binder (DRC)  |