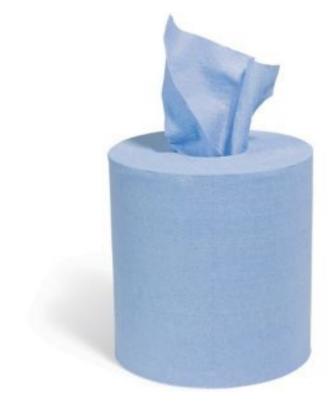

## **PIG® PR40 All-Purpose Wipes**

WIP232 Centre-Pull Roll, 22cm x 34cm, 500 wipes

Our best-selling balance of toughness, absorbency and softness does more jobs in more places - from cleaning parts to cleaning hands.

- Constructed of soft, absorbent cellulose fibres with a high-quality binder to increase strength for wet or dry wiping
- Made thick and absorbent to quickly soak up oils, degreasers and other liquids
- Low-lint material won't leave residue or create a mess
- Excellent for a variety of wiping applications from quick cleanups to degreasing
- centre-pull roll fits wall-mounted unit and dispenses one at a time to help prevent overuse
- Want to try out a new wipes? Your satisfaction is always guaranteed with the PIG Promise... try a case risk-free!

## Specifications

| Style           | Centre-Pull Roll                |
|-----------------|---------------------------------|
| Colour          | Blue                            |
| Dimensions      | 22cm W x 34cm L                 |
| Dispenser       | No Dispenser Box                |
| Strength Rating | PR Rating 40                    |
| Sold as         | 500 wipes (2 rolls of 250 each) |
| Weight          | 3.3 kg                          |
| # per Pallet    | 60                              |
| Composition     | Cellulose & Latex Binder (DRC)  |