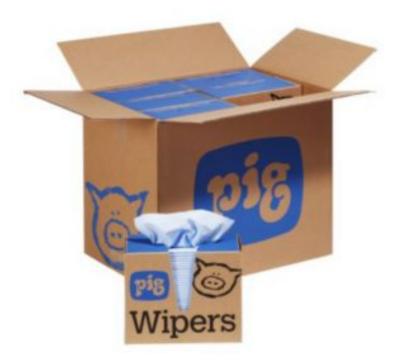

## **PIG® PR40 All-Purpose Wipes**

WIP231 Pop-Up Box, 41cm x 24cm, 900 wipes

Our best-selling balance of toughness, absorbency and softness does more jobs in more places - from cleaning parts to cleaning hands.

- Constructed of soft, absorbent cellulose fibres with a high-quality binder to increase strength for wet or dry wiping
- Made thick and absorbent to quickly soak up oils, degreasers and other liquids
- Low-lint material won't leave residue or create a mess
- Excellent for a variety of wiping applications from quick cleanups to degreasing
- Convenient pop-up box lets you take just one wipes at a time whilst keeping remaining stock clean and dry
- Easy-to-carry box can be located conveniently at any workstation
- Want to try out a new wipes? Your satisfaction is always guaranteed with the PIG Promise... try a case risk-free!