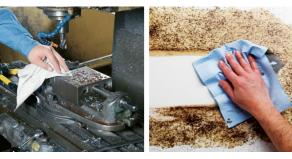

## **PIG® PR40 All-Purpose Wipes**

WIP230 1/4-Fold, 30cm x 33cm, 1008 wipes

Our best-selling balance of toughness, absorbency and softness does more jobs in more places - from cleaning parts to cleaning hands.

- Constructed of soft, absorbent cellulose fibres with a high-quality binder to increase strength for wet or dry wiping
- Made thick and absorbent to quickly soak up oils, degreasers and other liquids
- Low-lint material won't leave residue or create a mess
- Excellent for a variety of wiping applications from quick cleanups to degreasing
- wipess are 1/4 folded and poly wrapped for easy handling and loading
- Want to try out a new wipes? Your satisfaction is always guaranteed with the PIG Promise... try a case risk-free!