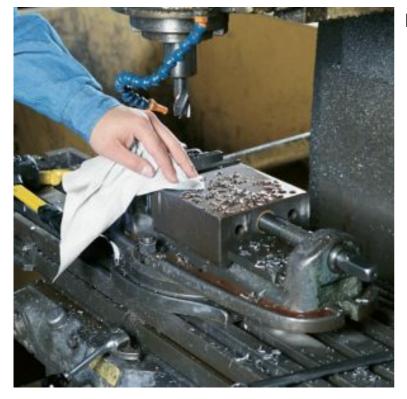

## **PIG® PR40 All-Purpose Wipes**

WIP230 1/4-Fold, 30cm x 33cm, 1008 wipes

Our best-selling balance of toughness, absorbency and softness does more jobs in more places - from cleaning parts to cleaning hands.

- Constructed of soft, absorbent cellulose fibres with a high-quality binder to increase strength for wet or dry wiping
- Made thick and absorbent to quickly soak up oils, degreasers and other liquids
- Low-lint material won't leave residue or create a mess
- Excellent for a variety of wiping applications from quick cleanups to degreasing
- wipess are 1/4 folded and poly wrapped for easy handling and loading
- Want to try out a new wipes? Your satisfaction is always guaranteed with the PIG Promise... try a case risk-free!