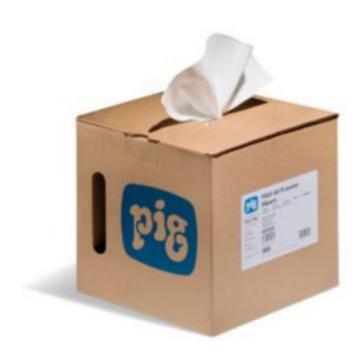

## **PIG® PR40 All-Purpose Wipes**

WIP200 Centre-Pull Roll, 23cm x 34cm, 225 wipes

Our best-selling balance of toughness, absorbency and softness does more jobs in more places - from cleaning parts to cleaning hands.

- Constructed of soft, absorbent cellulose fibres with a high-quality binder to increase strength for wet or dry wiping
- Made thick and absorbent to quickly soak up oils, degreasers and other liquids
- Low-lint material won't leave residue or create a mess
- Excellent for a variety of wiping applications from quick cleanups to degreasing
- Convenient centre-pull dispenser lets you take just one wipes at a time whilst keeping remaining stock clean and dry
- Large-capacity box lasts longer before needing replacement
- Want to try out a new wipes? Your satisfaction is always guaranteed with the PIG Promise... try a case risk-free!

## **Specifications**

| Style           | Centre-Pull Roll               |
|-----------------|--------------------------------|
| Colour          | White                          |
| Dimensions      | 23cm W x 34cm L                |
| Dispenser       | Dispenser Box                  |
| Strength Rating | PR Rating 40                   |
| Sold as         | 225 wipes per box              |
| Weight          | 1.6 kg                         |
| # per Pallet    | 120                            |
| Composition     | Cellulose & Latex Binder (DRC) |