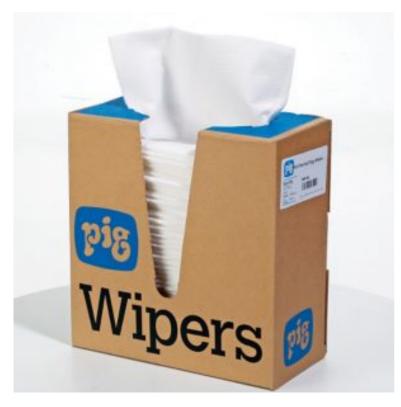

## **PIG® PR35 Parched Piggy Wipes**

WIP154 Pop-Up Box, 23cm x 41cm, 900 wipes

Customer favorite at PR35 level for combining thickness, softness and absorbency. Great for general cleanup.

- Thick, high-loft wipes construction is highly absorbent to quickly absorbs oils, grease or water.
- Made of non-woven cellulose soft enough to wipe hands and face
- Ideal for general cleanups, wiping down smooth machinery surfaces or absorbing small workstation spills
- Sprayed-on binder increases wet strength and overall durability
- Convenient pop-up box lets you take just one wipes at a time whilst keeping remaining stock clean and dry
- Easy-to-carry box can be located conveniently at any workstation
- Want to try out a new wipes? Your satisfaction is always guaranteed with the PIG Promise... try a case risk-free!