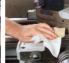

## **PIG® PR35 Parched Piggy Wipes**

WIP154 Pop-Up Box, 23cm x 41cm, 900 wipes

Customer favorite at PR35 level for combining thickness, softness and absorbency. Great for general cleanup.

- Thick, high-loft wipes construction is highly absorbent to quickly absorbs oils, grease or water.
- Made of non-woven cellulose soft enough to wipe hands and face
- Ideal for general cleanups, wiping down smooth machinery surfaces or absorbing small workstation spills
- Sprayed-on binder increases wet strength and overall durability
- Convenient pop-up box lets you take just one wipes at a time whilst keeping remaining stock clean and dry
- Easy-to-carry box can be located conveniently at any workstation
- Want to try out a new wipes? Your satisfaction is always guaranteed with the PIG Promise... try a case risk-free!