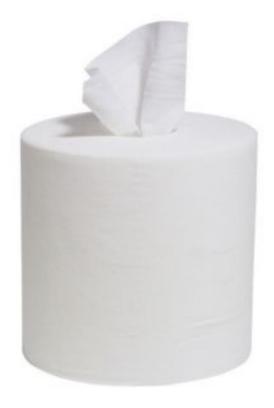

## **PIG® PR35 Parched Piggy Wipes**

WIP153 Centre-Pull Roll, 20cm x 33cm, 1108 wipes

PR35 level for combining thickness, softness and absorbency. Great for general cleanup.

- Thick, high-loft wipes construction is highly absorbent to quickly absorbs oils, grease or water.
- Made of non-woven cellulose soft enough to wipe hands and face
- Ideal for general cleanups, wiping down smooth machinery surfaces or absorbing small workstation spills
- Sprayed-on binder increases wet strength and overall durability
- centre-pull roll fits wall-mounted unit and dispenses one at a time to help prevent overuse

## Specifications

| Style           | Centre-Pull Roll                 |
|-----------------|----------------------------------|
| Colour          | White                            |
| Dimensions      | 20cm W x 33cm L                  |
| Dispenser       | No Dispenser Box                 |
| Strength Rating | PR Rating 35                     |
| Sold as         | 1108 wipes (4 rolls of 277 each) |
| Weight          | 4.1 kg                           |
| # per Pallet    | 60                               |
| Composition     | Airlaid Cellulose & Binder       |