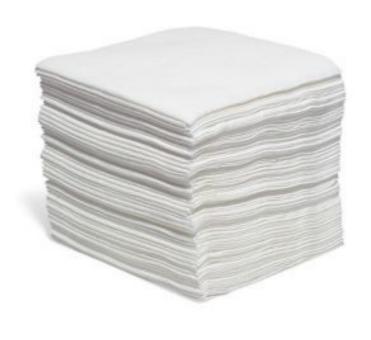

## **PIG® PR35 Parched Piggy Wipes**

WIP150 1/4-Fold, 29cm x 33cm, 900 wipes

Customer favorite at PR35 level for combining thickness, softness and absorbency. Great for general cleanup.

- Thick, high-loft wipes construction is highly absorbent to quickly absorbs oils, grease or water.
- Made of non-woven cellulose soft enough to wipe hands and face
- Ideal for general cleanups, wiping down smooth machinery surfaces or absorbing small workstation spills
- Sprayed-on binder increases wet strength and overall durability
- wipess are 1/4 folded and poly wrapped for easy handling and loading
- Want to try out a new wipes? Your satisfaction is always guaranteed with the PIG Promise... try a case risk-free!