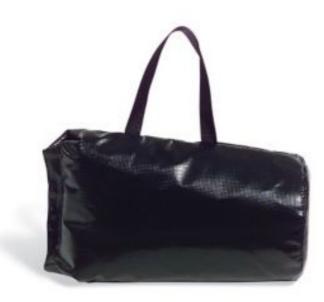

## PIG® Portable Containment Pool Storage Bag

PAK930 For 250 ltr. PIG® Portable Containment Pool

Keep your pop-up containment pool neatly stored and ready to respond.

- Designed to protect, store and transport a 250litre PIG Portable Containment Pool
- Carrying handle allows for easy transport
- Hook and loop closure opens and closes with ease
- PVC-laminated polyester construction is durable and easy to clean

## **Specifications**

| Use With    | 250 ltr. PIG® Portable Containment Pool |
|-------------|-----------------------------------------|
| Colour      | Black                                   |
| Sold as     | 1 each                                  |
| Weight      | .5 kg                                   |
| Composition | 12 oz. PVC Laminated Polyester          |